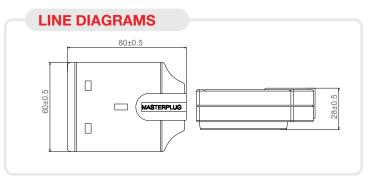

# **PRODUCT INFORMATION**

| Part Number        | SS                  |
|--------------------|---------------------|
| Product Dimensions | Height 28mm x Width |
| Sockets            | 1                   |