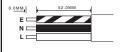

### WIRING INSTRUCTIONS

Use only 1.25mm or 1.5mm sq. 3 core flexible cable.

Prepare cable as shown in Figure 2.

Ensure unit is totally disconnected from mains.

Remove terminal cover and cord grip by undoing the screws.

Connect the correct coloured wire to the appropriate terminal as shown in

Figure 1 and ensure that the terminal screws are tightened securely.

Ensure that the cable sheath is securely clamped using the cord grip as shown in **Figure 1**.

Replace terminal cover making sure of correct fit and tighten screws securely.

For Your Safety

Wiring should be in accordance with these diagrams.

Figure 1
Wiring arrangement
The long Earth is there for your protection.

DO NOT CUT THE EARTH WIRE SHORT Figure 2
Cable preparation

E - Green/Yellow N- Blue

Masterplug Help Line

03300 249 279

Supplied by
Luceco PLC
Stafford Park 1 Telford TF3 3BD ENGLAND

Visit our website at

www.masterplug.com